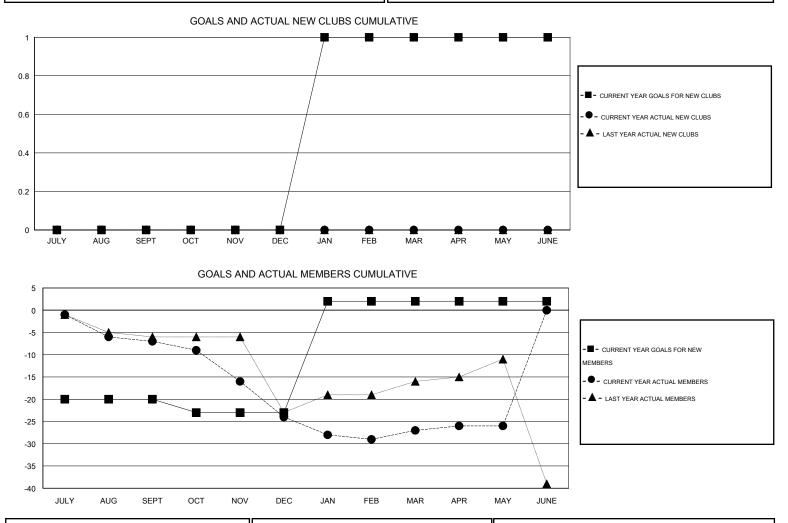

## Ton Soeters

| GMT:      | Ton Soeters |                  |                   | LOCATIC          | N ENGLAND        |                       |                    |                                     |                    | GMT CA 4         |  |  |
|-----------|-------------|------------------|-------------------|------------------|------------------|-----------------------|--------------------|-------------------------------------|--------------------|------------------|--|--|
| Clubs     |             |                  |                   |                  | Members          |                       |                    |                                     |                    |                  |  |  |
|           |             | RESU             | LTS FOR 2015-2016 |                  |                  | RESULTS FOR 2015-2016 |                    |                                     |                    |                  |  |  |
| QUARTEF   | २           | NEW CLUB<br>GOAL | NEW CLUBS         | DROPPED<br>CLUBS | NET<br>GAIN/LOSS | QUARTER               | NEW MEMBER<br>GOAL | CHARTER AND<br>NEW MEMBERS<br>ADDED | DROPPED<br>MEMBERS | NET<br>GAIN/LOSS |  |  |
| JULY/AUG/ | /SEPT       | 0                | 0                 | 0                | 0                | JULY/AUG/SEPT         | -20                | 10                                  | 17                 | -7               |  |  |
| OCT/NOV/  | DEC         | 0                | 0                 | 1                | -1               | OCT/NOV/DEC           | -3                 | 5                                   | 22                 | -17              |  |  |
| JAN/FEB/M | IAR         | 1                | 0                 | 0                | 0                | JAN/FEB/MAR           | 25                 | 11                                  | 14                 | -3               |  |  |
| APR/MAY/J | JUNE        | 0                | 0                 | 0                | 0                | APR/MAY/JUNE          | 0                  | 11                                  | 10                 | 1                |  |  |